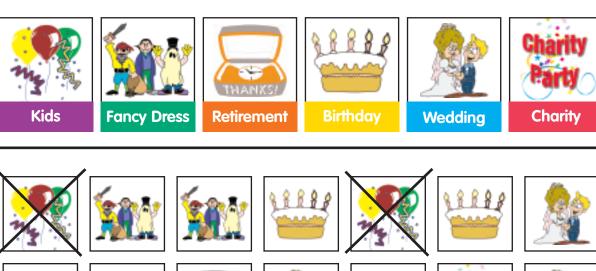

£

Turn to Page 12

This page shows the frequency of each of the 6 different types of party that Ballytasty Foods have catered for in the last 6 months.

3B12 **On the page opposite** count the number of each different type of party and make a tally chart from this information. The first one (Kids) has been done for you. You may mark off each image as you count it.

| Kids        | <b>\$</b>        | ++++ |
|-------------|------------------|------|
| Fancy Dress | AND              |      |
| Retirement  | 11111111111      |      |
| Birthday    | THIS.            |      |
| Wedding     |                  |      |
| Charity     | Charity<br>Party |      |