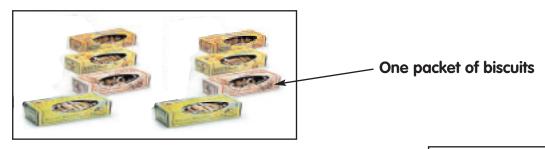

2B4 What is the three-dimensional shape of these packets of biscuits?

ANSWER: Write Square or Cuboid or Oblong in the box:

2B6 How many faces does **one** of the above packets of biscuits have?

2B7 You have booked the Rainbow Community Centre, starting at half past seven. Which digital clock shows your party's starting time?