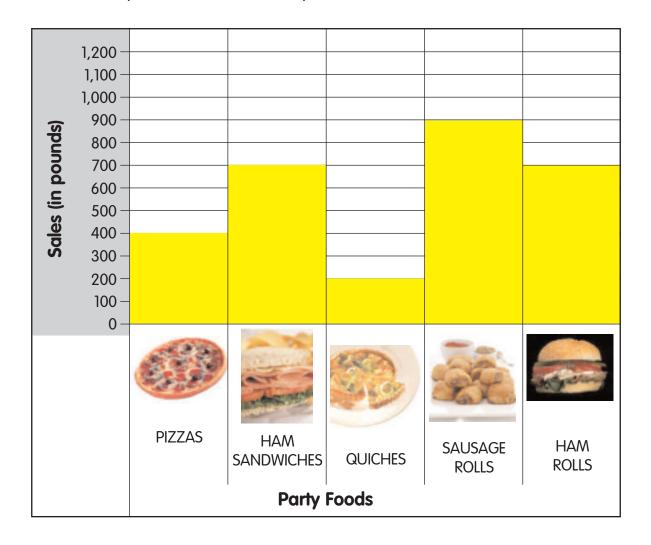

Below is a bar chart showing some of Ballytasty Foods' sales for April.

Answer the questions in the boxes provided.

3B10 What were the total sales of pizzas in April?

3B11 What is the difference in sales between Ham Sandwiches and Sausage Rolls?

£

Turn to Page 12

This page shows the frequency of each of the 6 different types of party that Ballytasty Foods have catered for in the last 6 months.

3B12 **On the page opposite** count the number of each different type of party and make a tally chart from this information. The first one (Kids) has been done for you. You may mark off each image as you count it.