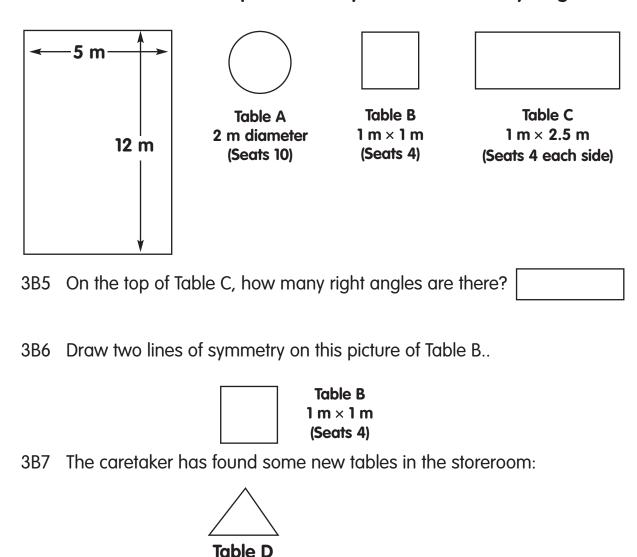

For Questions 3B5–3B7, look at the plan below of the Hall in the Rainbow Community Centre where you will hold your party. Tables A, B and C are the different shapes of tables you can use to seat your guests.

However, he doesn't know the lengths of the tables' edges. What could you use to measure the length of each edge? Tick the correct answer:

| Α | Thermometer    |  |
|---|----------------|--|
| В | Kitchen Scales |  |
| С | Measuring Tape |  |