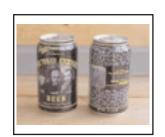

2B2 Still hungry, you buy **2** sausage rolls costing **40p** each. **Tick** the box beneath the coin you would get as change from £1.

2B3 What is the three-dimensional (3-D) shape of this beer can?

| ANSWER: Write Oval or Round Cylinder in the box: | or |
|--------------------------------------------------|----|
|                                                  |    |