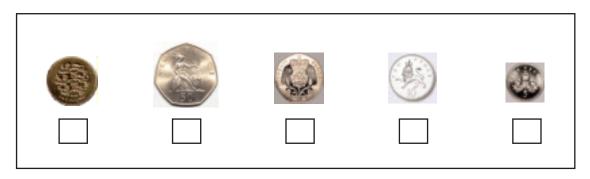

2B2 Still hungry, you buy **2** sausage rolls costing **40p** each. **Tick** the box beneath the coin you would get as change from £1.

2B3 What is the three-dimensional (3-D) shape of this beer can?

| ANSWER: Write Oval or Round Cylinder in the box: | or |
|--------------------------------------------------|----|
|                                                  |    |