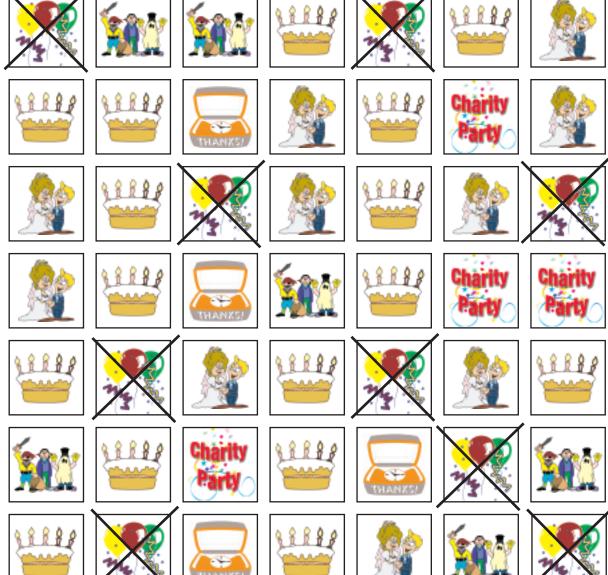

£

Turn to Page 12

This page shows the frequency of each of the 6 different types of party that Ballytasty Foods have catered for in the last 6 months.

3B12 **On the page opposite** count the number of each different type of party and make a tally chart from this information. The first one (Kids) has been done for you. You may mark off each image as you count it.

| Kids        | <b>\$</b>        | ++++ |
|-------------|------------------|------|
| Fancy Dress | AND              |      |
| Retirement  | 11111111111      |      |
| Birthday    | THIS.            |      |
| Wedding     |                  |      |
| Charity     | Charity<br>Party |      |

3B13 Using your tally chart, draw a bar chart on the grid below, showing the most popular parties.

3B14 Which type of party do Ballytasty cater for most?

3B15 How many **more** wedding than charity parties do Ballytasty cater for?