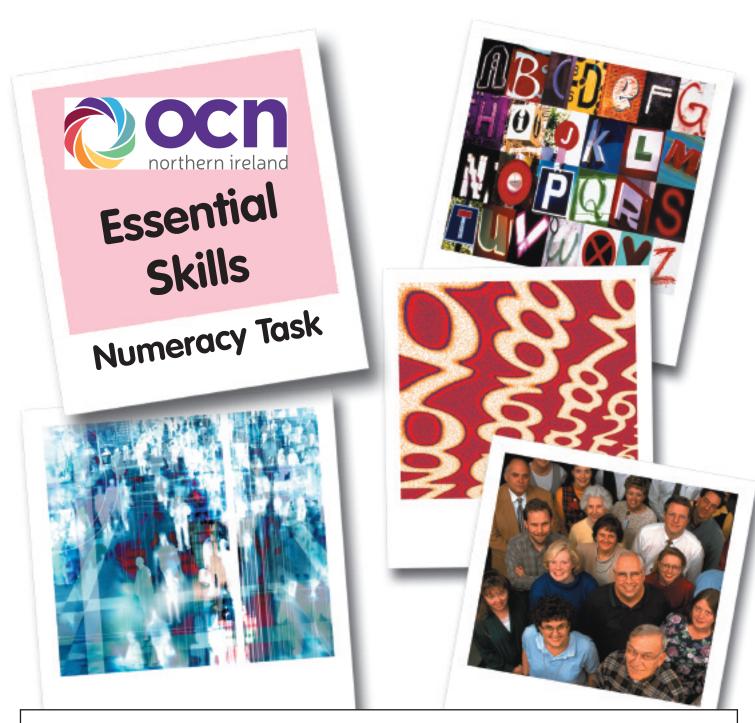

# ACTIVITY B: Entry 2 Part i – MEASURES, SHAPE and SPACE

After shopping for your party you stop at a café for a snack.

2B1 You buy a cake costing **£0.65**. **Tick** the three boxes beneath the coins you would use to give the exact money.