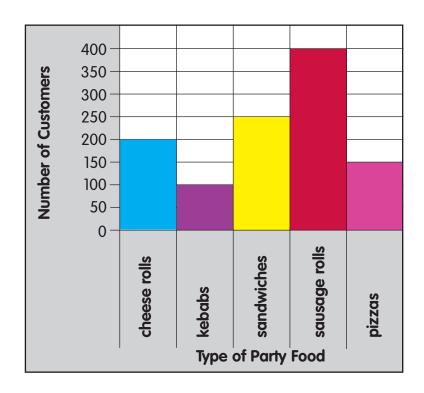

"Ballytasty Party Food and Drinks Delivery" made a survey of its customers' most popular party foods in order to provide a suggested menu. These were the results:

| 2B15 | What was the <b>least favourite</b> food?                       |   |
|------|-----------------------------------------------------------------|---|
| 2B16 | How many people chose the <b>least favourite</b> food           | ? |
| 2B17 | What was the <b>favourite</b> food?                             |   |
| 2B18 | How many <b>more</b> people prefer sausage rolls to sandwiches? |   |

However, he doesn't know the lengths of the tables' edges. What could you use to measure the length of each edge? Tick the correct answer:

| Α | Thermometer    |  |
|---|----------------|--|
| В | Kitchen Scales |  |
| С | Measuring Tape |  |

## ACTIVITY B: Entry 3 Part ii – HANDLING DATA

Look at the map below showing the location of "Ballytasty Foods" in Belfast.

|      | [162] | R    |           | A CONTRACTOR OF THE CONTRACTOR | Belfast City<br>Airport | 1 |
|------|-------|------|-----------|--------------------------------------------------------------------------------------------------------------------------------------------------------------------------------------------------------------------------------------------------------------------------------------------------------------------------------------------------------------------------------------------------------------------------------------------------------------------------------------------------------------------------------------------------------------------------------------------------------------------------------------------------------------------------------------------------------------------------------------------------------------------------------------------------------------------------------------------------------------------------------------------------------------------------------------------------------------------------------------------------------------------------------------------------------------------------------------------------------------------------------------------------------------------------------------------------------------------------------------------------------------------------------------------------------------------------------------------------------------------------------------------------------------------------------------------------------------------------------------------------------------------------------------------------------------------------------------------------------------------------------------------------------------------------------------------------------------------------------------------------------------------------------------------------------------------------------------------------------------------------------------------------------------------------------------------------------------------------------------------------------------------------------------------------------------------------------------------------------------------------------|-------------------------|---|
| 1455 |       |      | МЗ        | Sydenham                                                                                                                                                                                                                                                                                                                                                                                                                                                                                                                                                                                                                                                                                                                                                                                                                                                                                                                                                                                                                                                                                                                                                                                                                                                                                                                                                                                                                                                                                                                                                                                                                                                                                                                                                                                                                                                                                                                                                                                                                                                                                                                       | wgh A                   | 2 |
|      | 818   | A22  |           | 0                                                                                                                                                                                                                                                                                                                                                                                                                                                                                                                                                                                                                                                                                                                                                                                                                                                                                                                                                                                                                                                                                                                                                                                                                                                                                                                                                                                                                                                                                                                                                                                                                                                                                                                                                                                                                                                                                                                                                                                                                                                                                                                              |                         | 3 |
|      |       |      | Belfast g | WE A                                                                                                                                                                                                                                                                                                                                                                                                                                                                                                                                                                                                                                                                                                                                                                                                                                                                                                                                                                                                                                                                                                                                                                                                                                                                                                                                                                                                                                                                                                                                                                                                                                                                                                                                                                                                                                                                                                                                                                                                                                                                                                                           | ARE HERE                | 4 |
| 1    | A01   | A610 |           |                                                                                                                                                                                                                                                                                                                                                                                                                                                                                                                                                                                                                                                                                                                                                                                                                                                                                                                                                                                                                                                                                                                                                                                                                                                                                                                                                                                                                                                                                                                                                                                                                                                                                                                                                                                                                                                                                                                                                                                                                                                                                                                                |                         | 5 |
|      |       | 2    |           |                                                                                                                                                                                                                                                                                                                                                                                                                                                                                                                                                                                                                                                                                                                                                                                                                                                                                                                                                                                                                                                                                                                                                                                                                                                                                                                                                                                                                                                                                                                                                                                                                                                                                                                                                                                                                                                                                                                                                                                                                                                                                                                                | Teo .                   | 6 |
| A    | В     | С    | D         | E                                                                                                                                                                                                                                                                                                                                                                                                                                                                                                                                                                                                                                                                                                                                                                                                                                                                                                                                                                                                                                                                                                                                                                                                                                                                                                                                                                                                                                                                                                                                                                                                                                                                                                                                                                                                                                                                                                                                                                                                                                                                                                                              | F                       |   |

| 3B8 | What is the <b>map reference</b> for "Ballytasty Fowhite circle and the "WE ARE HERE" arrow? | oods" as shown by the |
|-----|----------------------------------------------------------------------------------------------|-----------------------|
|     |                                                                                              |                       |
|     |                                                                                              |                       |
| 3B9 | What is the <b>name</b> of the nearest motorway                                              | to Ballytasty Foods?  |
|     |                                                                                              |                       |

Below is a bar chart showing some of Ballytasty Foods' sales for April.

Answer the questions in the boxes provided.

3B10 What were the total sales of pizzas in April?

3B11 What is the difference in sales between Ham Sandwiches and Sausage Rolls?