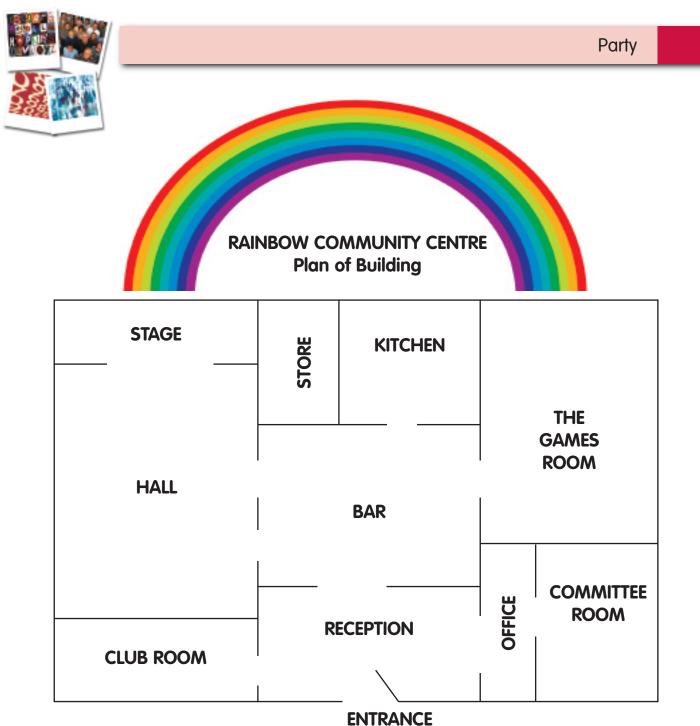

## ACTIVITY B Part i – MEASURES, SHAPE and SPACE

You plan to hold a party in The Rainbow Community Centre for all your closest friends. Look at the information on the opposite page and answer all questions 1B1 – 1B8.

- 1B1 What shape is the top of Table A? (Tick the correct answer)
- 1B2 What shape is the top of Table B? (Tick the correct answer)
- 1B3 What shape is the top of Table C? (Tick the correct answer)
- 1B4 What shape is the top of Table D? (Tick the correct answer)
- 1B5 Which room is directly between the Club Room and the Office?
- 1B6 Which room would you have to go walk through to get from the Hall to the Games Room?

| square   |
|----------|
| triangle |
| cuboid   |

| 1 |  |  |
|---|--|--|
|   |  |  |
| 1 |  |  |
|   |  |  |
| 1 |  |  |
|   |  |  |
| 1 |  |  |
|   |  |  |

- 1B7 Which room is bigger? The Kitchen or the Hall?
- 1B8 Is the length of the Hall **more** or **less** than the length of the Office?

#### **ANSWER: more** or **less** in the box:

1B9 You organise your party for Saturday 27th August at 7.00 pm. It is now Wednesday 24th August 7.00 pm. How many days do you have to wait until the party?