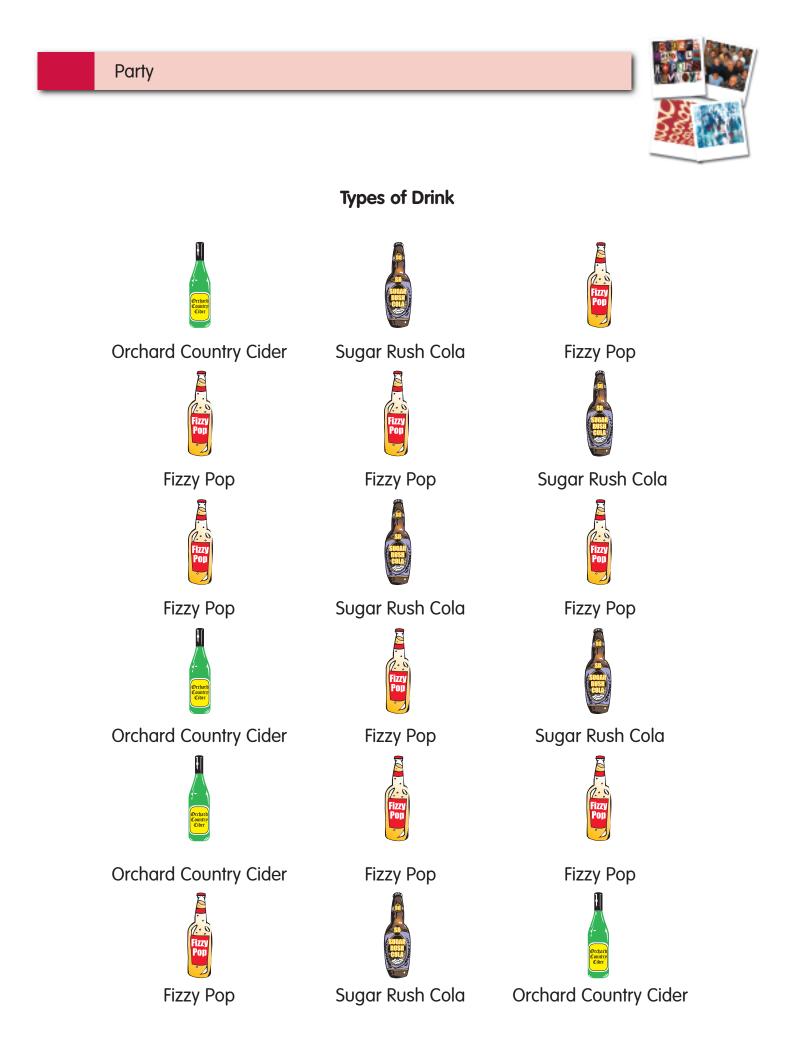

- 1B13 Write down the telephone number for the Ballytasty Party Food and Drinks Delivery.
- 1B14 Whose telephone number is 601587?
- 1B15 Look at the pictures of drinks **on the opposite page**. In the box below, write down the number of bottles there are of Fizzy Pop.

1B16 Are there more pictures of Orchard Country Cider, fewer, or the same number as there are of Sugar Rush Cola?

|             | ( |  |
|-------------|---|--|
| More than   |   |  |
| Fewer than  |   |  |
| The same as |   |  |