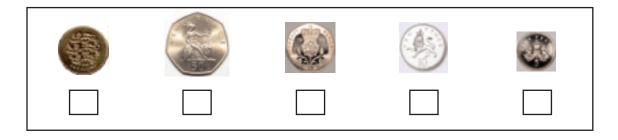

1B10 For a game of pool in the games room you will need one 50 pence coin. **Tick the box** under the coin you would use to give the exact money.

You decide to order food and drinks for the party.

Look at the information below that "Ballytasty Party Food and Drinks Delivery" have sent you and answer question 1B11 and 1B12.