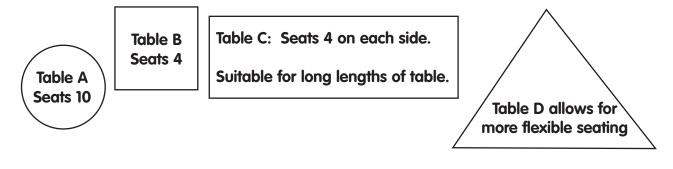

#### Tables and chairs:

The Centre is able to provide three kinds of seating arrangement, as detailed below. Let us know how many tables of each kind you will need when you book your room.

- 1B1 What shape is the top of Table A? (Tick the correct answer)
- 1B2 What shape is the top of Table B? (Tick the correct answer)
- 1B3 What shape is the top of Table C? (Tick the correct answer)
- 1B4 What shape is the top of Table D? (Tick the correct answer)
- 1B5 Which room is directly between the Club Room and the Office?
- 1B6 Which room would you have to go walk through to get from the Hall to the Games Room?